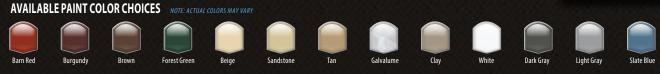

ROOF STYLE......REGULAR

WALL ORIENTATION ...... HORIZONTAL

ROOF COLOR ...... BLUE

METAL TRIM ...... GRAY

WALL COLOR ...... N/A

ACCESS DOORS ...... 0

WINDOWS......0

WALL STYLE.....