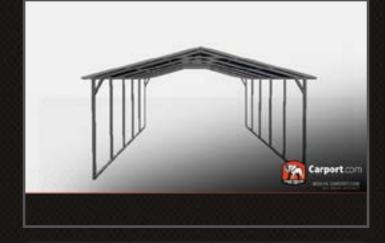

## TWO CAR CARPORT WITH BOXED EAVE ROOF CALL NOW TO ORDER!

Constructed with high-quality steel and designed to last for years, this custom metal carport is an affordable, attractive, and versatile way to shield your cars, trucks, and other property from the threat of severe weather. Measuring 18' wide by 21' long and featuring nearly 400 square feet of storage space, you can easily protect and store multiple vehicles at once under this durable metal carport. All of our buildings can be designed and certified to withstand severe weather conditions specific to your area.