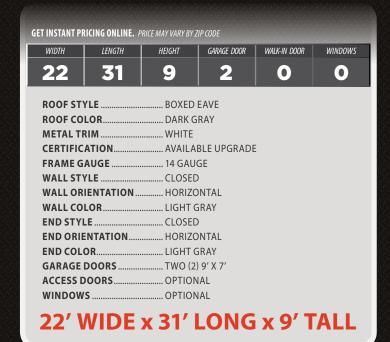

### TWO CAR GARAGE

CALL NOW: (855) 227-7678

#30746

CLEARANCE TWO CAR STEEL GARAGE

SAVE \$1230 TODAY, CALL NOW!

This two car steel garage is perfect for anyone looking for a metal building at a great price. The garage regularly retails for \$5230 or more, but you can save big today with **Elephant Structures**. Building specifications include dimensions of 22' wide x 31' long x 9' tall, a 14 gauge galvanized steel frame, and a boxed eave roof with 29 gauge panels. The garage has 682 square feet of floor space and includes two 9' wide x 7' tall garage doors on the front of the building.