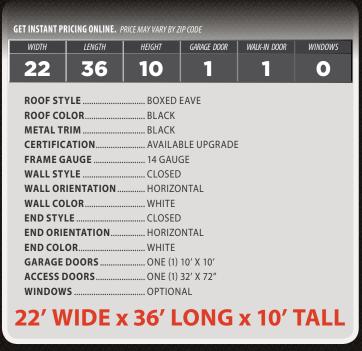

# SAVE \$1230 TODAY, CALL NOW!

This double wide steel garage is perfect for anyone looking for a metal building at a great price. The garage regularly retails for \$5980 or more, but you can save big today with **Elephant Structures**. Building specifications include dimensions of 22' wide x 36' long x 10' tall, a 14 gauge galvanized steel frame, and 29 gauge wall and roof panels. There is one 10' wide x 10' long garage door and one 32" x 72" walk-in door on the front of the building.