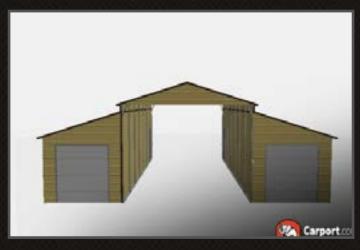

#### RIDGELINE BARN WITH TWO GARAGE DOORS

#### **CALL NOW TO ORDER!**

The 30' x 40' x 12' Ridgeline Barn with Two Garage Doors could be the perfect building or storage solution for your home or business. The two garage doors give you easy access to your garage at any time.

Measuring 30' wide by 40' long with a height of 12', this ridgeline barn building provides more than 2,400 square feet of protected and secure storage space. All of our structures can be designed and certified to withstand severe weather conditions specific to your area.

### **30' WIDE x 40' LONG x 12,7' TALL**