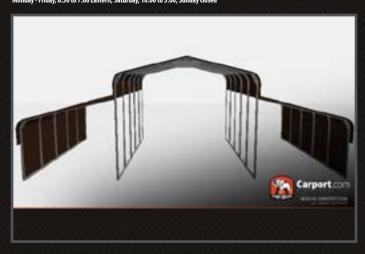

## **CURVED ROOF STYLE COMMERCIAL STORAGE BARN**

## **CALL NOW TO ORDER!**

Businesses are always in need of quality storage and the Curved Roof Style Commercial Storage barn measuring 36' wide by 21' long with a height of 11' this metal building provides more than 756 square feet of protected and secure storage space. All of our structures can be designed and certified to withstand severe weather conditions specific to your area.

**36' WIDE x 21' LONG x 11' TALL** 