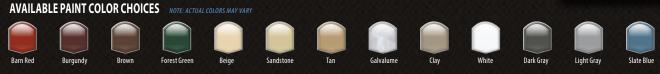

ROOF COLOR ...... BLUE

CERTIFICATION...... YES FRAME GAUGE ..... 14 GAUGE WALL STYLE ...... CLOSED WALL ORIENTATION ...... HORIZONTAL

WALL COLOR ...... BLUE

ACCESS DOORS ...... 0

END ORIENTATION...... HORIZONTAL END COLOR ...... BLUE GARAGE DOORS ...... 0

END STYLE

METAL TRIM ...... WHITE

CARS..... FOUR CAR

ROOF STYLE..... REGULAR

WIDTH

36

HEIGHT

10,7