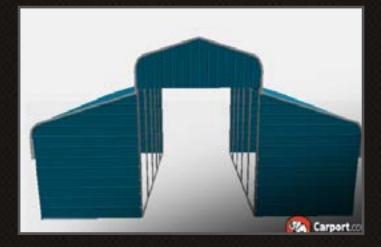

## **HORSE BARN**

CALL NOW: (855) 227-7678 Monday - Friday, 8:30 to 7:00 Eastern; Saturday, 10:00 to 3:00; Sunday closed

**GET INSTANT PRICING ONLINE.** PRICE MAY VARY BY ZIP CODE

LENGTH

31

**SQ FT** ...... 1114

#32299

GARAGE DOOR

0

..... CLOSED LEAN TO'S, GABLED ENDS

36' WIDE x 31' LONG x 10,7' TALL

WALK-IN DOOR

0

WINDOWS

## **HORSE BARN WITH CURVED ROOF CALL NOW TO ORDER!**

The best method for protecting your horse is a 36' x 31' x 10' Horse Barn with Curved Roof. Measuring 30' wide by 31' long with a height of 10', this horse barn provides more than 1,116 square feet of protected and secure storage space.