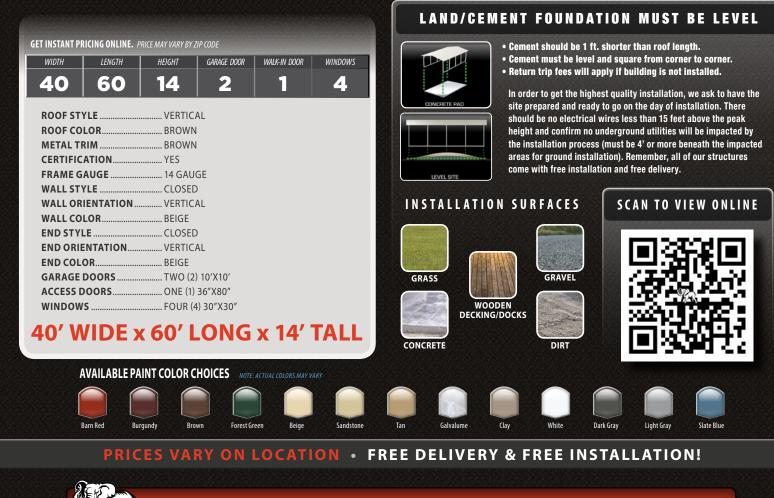

## COMMERCIAL METAL BUILDING GARAGE CALL NOW TO ORDER!

This 40' wide metal building garage from **Elephant Structures** is perfect for anyone looking for a storage building at a great price. The garage has dimensions of 40' wide x 60' long x 14' tall, and is manufactured with commercial-grade galvanized steel framing and heavy duty roof panels. The versatile structure is great for use as a large garage, warehouse, retail storefront, rec center, and much more! All of our durable buildings are guaranteed to meet local codes and loadings.

If you are looking for a quality storage building, this metal building garage is a great solution at an affordable price. We manufacture buildings up to 60' wide, at any length you need. You can also customize your structure to fit your needs. Give us a call today!