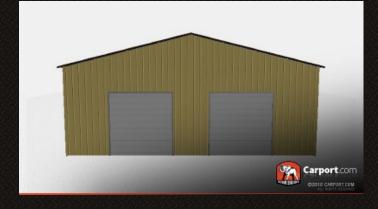

## COMMERCIAL METAL BUILDING GARAGE CALL NOW TO ORDER!

This 40' wide metal building garage from **Elephant Structures** is perfect for anyone looking for a storage building at a great price. The garage has dimensions of 40' wide x 60' long x 14' tall, and is manufactured with commercial-grade galvanized steel framing and heavy duty roof panels. The versatile structure is great for use as a large garage, warehouse, retail storefront, rec center, and much more! All of our durable buildings are guaranteed to meet local codes and loadings.

If you are looking for a quality storage building, this metal building garage is a great solution at an affordable price. We manufacture buildings up to 60' wide, at any length you need. You can also customize your structure to fit your needs. Give us a call today!