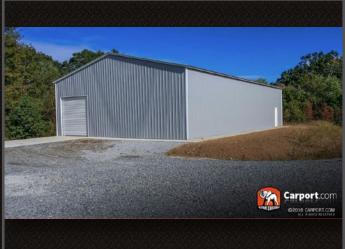

40' WIDE x 80' LONG x 14' TALL

## COMMERCIAL METAL GARAGE BUILDING

## **CALL NOW TO ORDER!**

This metal garage building from **Elephant Structures** is perfect for anyone looking for a top quality metal building at a great price. The building has dimensions of 40' wide x 80' long x 14' tall and offers 3200 square feet of storage space. It is built with premium 14 gauge galvanized steel framing and heavy duty roofing panels. The building is manufactured with a vertical roof which is our strongest roof option. There is one roll-up garage door on the front wall, and an entry door on the side wall. Customize this building for whatever you need!