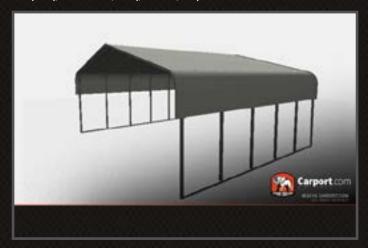

## HIGH QUALITY REGULAR STYLE METAL CARPORT

### **CALL NOW TO ORDER!**

Built with high-strength steel and designed to last for decades, this custom metal carport is a terrific way to keep your vehicles, tools, and equipment safe and protected from the threat of severe weather. Measuring 26' wide by 21' long, you can easily protect multiple vehicles at the same time with just one metal carport. All of our buildings can be designed and certified to withstand severe weather conditions specific to your area.

26' WIDE x 21' LONG x 6' TALL