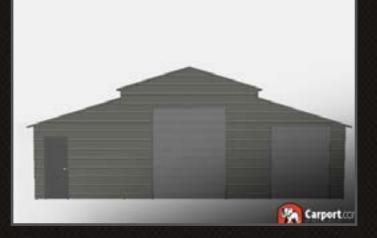

## TWO DOOR METAL BUILDING BOXED EAVE ROOF **CALL NOW TO ORDER!**

The Two Door Metal Building with Boxed Eave Roof measuring 20' wide by 26' long with a height of 8', this metal building provides more than 500 square feet of protected and secure storage space. It's two doors focus on accessibility which makes storage and maintenance easy and quick! All of our structures can be designed and certified to withstand severe weather conditions specific to your area.

GARAGE DOOR

2

40' WIDE x 26' LONG x 12,8' TALL

WALK-IN DOOR

1

WINDOWS

4