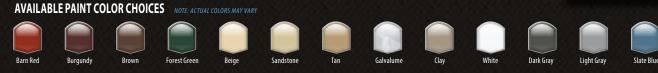

LENGTH

21

ROOF COLOR ...... RED

CERTIFICATION...... YES FRAME GAUGE ..... 14 GAUGE WALL STYLE ...... CLOSED WALL ORIENTATION ...... VERTICAL

WALL COLOR ...... RED END STYLE..... CLOSED END ORIENTATION..... VERTICAL END COLOR ...... RED 

ACCESS DOORS ...... 1 WINDOWS ...... 0

METAL TRIM ...... WHITE

WIDTH

30

HEIGHT

8

**30' WIDE x 21' LONG x 8' TALL** 

GARAGE DOOR