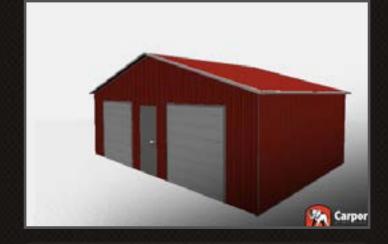

## VERTICAL STYLE METAL GARAGE WITH TWO DOORS **CALL NOW TO ORDER!**

Built entirely with high-strength steel and designed to last for years to come, this durable vertical style metal garage is the best way to protect your vehicles, equipment, and other property from the threat of severe weather. Featuring one walk-in and two garage doors, this vertical style metal garage is a convenient and accessible building solution.

Measuring 30' wide by 21' long with more than 600 square feet of space, this vertical style metal garage can easily house several vehicles at one. All of our buildings can be designed and certified to withstand severe weather conditions specific to your area.